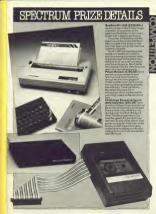

\* One Brother M1-509 de matrix printer, valued at \$2 \* One Prism modern to hendle Micronel and the re of Prestal. Value £100

Valued of £65.00

\* One Sincleir Baseare
Spectrum Interface 1, wi
links a primer and
fast-access microdirum
Spectrum. Valued at £50

unit, which gives some gomes the oblify to talk back to you. Valued at £28.00.

\* One Sinclair Research Spectrum Interface 2, allowing the use at both jaysticks and ROM certridges. Valued on £20.00

One Trojan light pen, adding creativity to the mess system. Value 218,00 Are Currah U slot, ellowing number of perlipherals to exceed at ance. Valued at 215,00

One Atari Super Controller, to take the wear and tear our of the keyboard. Valued at 215.00

Assorted Spectrum

E30.00 FOTAL FIRST PRIZE VALUE NEARLY E550.001

Two second prizes of Sprint data recorders a Two third prizes of Trojen light pens Five runners-up prizes of a piece of Spectrum pomes software